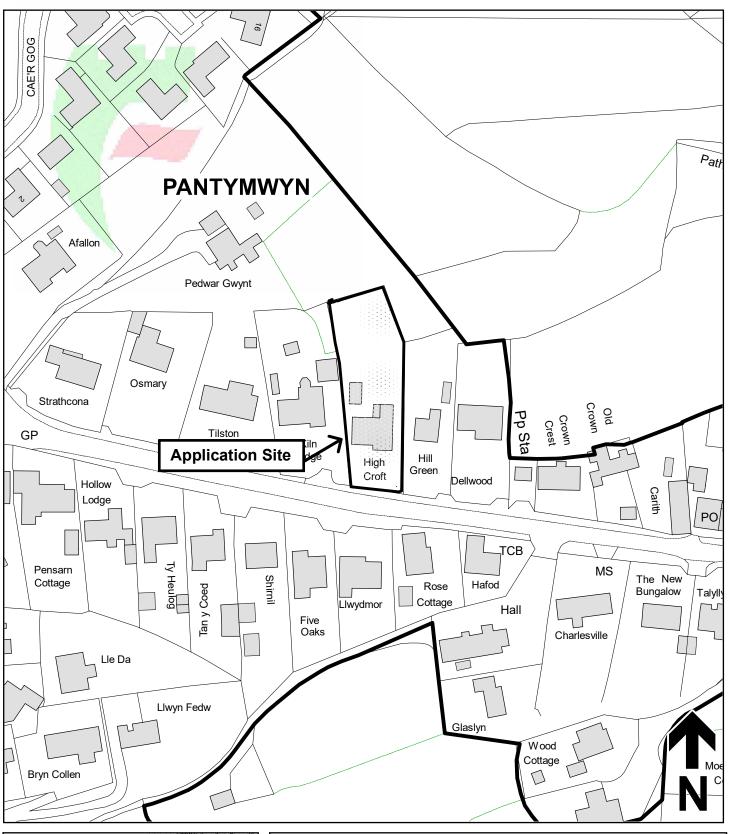

## Legend

Planning Application Site

Adopted Flintshire Unitary Development Plan Settlement Boundary This plan is based on Ordnance Survey Material with the permission of the Controller of Her Majesty's Stationery Office. © Crown Copyright Unauthorised reproduction infringes Crown Copyright and may lead to prosecution or civil proceedings. Licence number: 100023386.
Flintshire County Council, 2022.

Map Scale 1:1250

OS Map ref SJ 1964

Planning Application FUL/000186/22